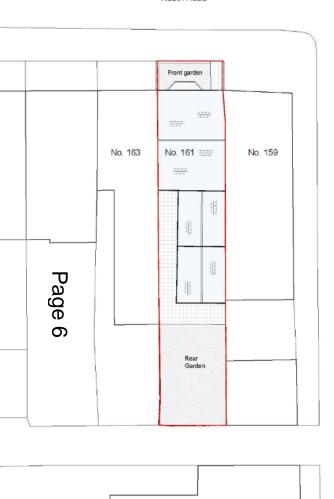

of car parking to rear

LOCATION: 161 Neath Road Briton Ferry Neath Neath Port Talbot

SA11 2BX

APPLICANT: Mr Atkins Innovative Care Ltd

TYPE: Full Plans

WARD: Briton Ferry East

Grandison Street

01 | Ground Floor Plan

02 | First Floor Plan

01 | Ground Floor Plan

02 | First Floor Plan