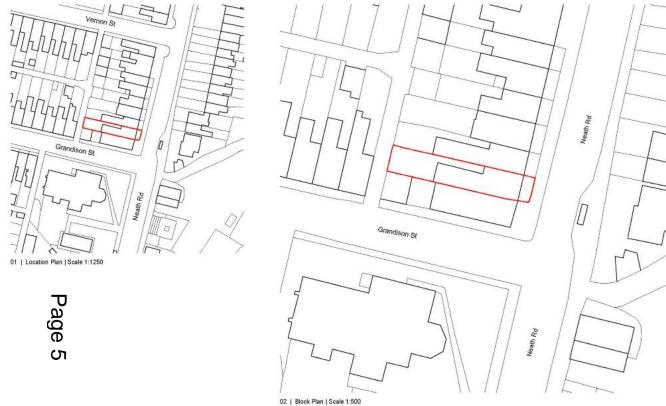

Item

a) Presentation (Pages 3 - 20)

Yours sincerely

**Tammie Davies** 

p.p Chief Executive

APPLICATION NO: P2022/0101

**DATE:** 16/02/22

**PROPOSAL:** Change of use from residential dwelling (use class C3) to children's care home (use class C2) including provision

of car parking to rear

LOCATION: 161 Neath Road Briton Ferry Neath Neath Port Talbot

SA11 2BX

APPLICANT: Mr Atkins Innovative Care Ltd

TYPE: Full Plans

WARD: Briton Ferry East

Grandison Street

01 | Ground Floor Plan