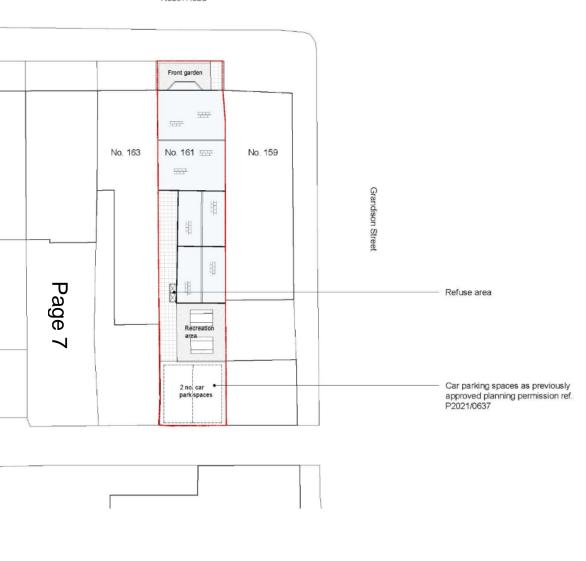

of car parking to rear

LOCATION: 161 Neath Road Briton Ferry Neath Neath Port Talbot

SA11 2BX

APPLICANT: Mr Atkins Innovative Care Ltd

TYPE: Full Plans

WARD: Briton Ferry East

Grandison Street

01 | Ground Floor Plan

02 | First Floor Plan

01 | Ground Floor Plan

02 | First Floor Plan