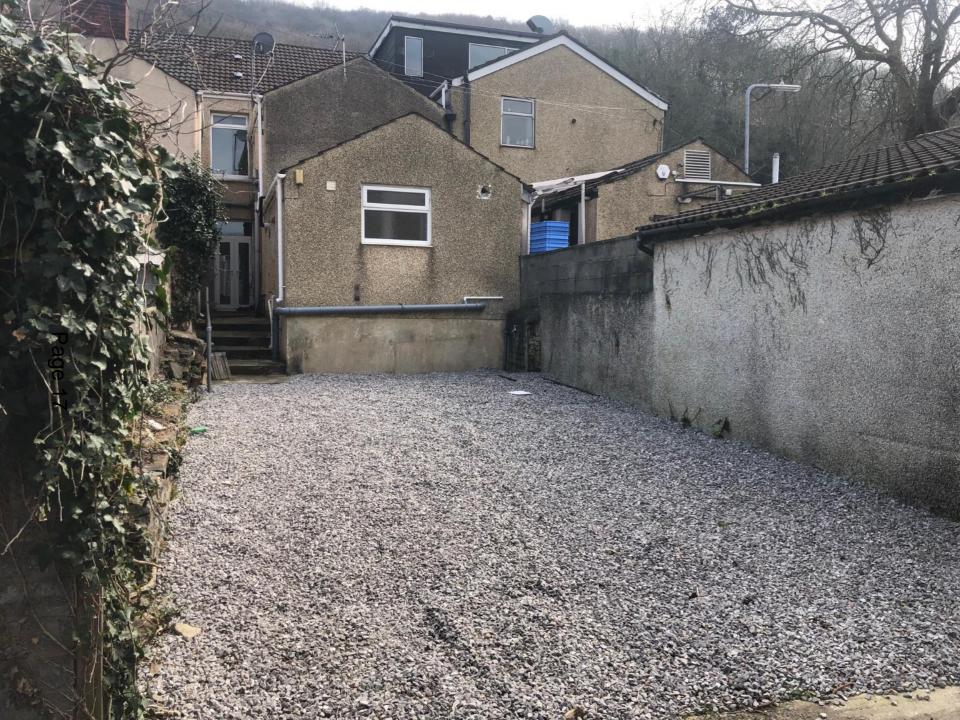

of car parking to rear

LOCATION: 161 Neath Road Briton Ferry Neath Neath Port Talbot

SA11 2BX

APPLICANT: Mr Atkins Innovative Care Ltd

TYPE: Full Plans

WARD: Briton Ferry East

Grandison Street

01 | Ground Floor Plan