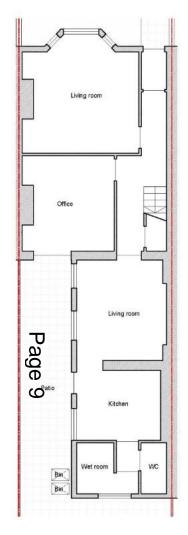

of car parking to rear

LOCATION: 161 Neath Road Briton Ferry Neath Neath Port Talbot

SA11 2BX

APPLICANT: Mr Atkins Innovative Care Ltd

TYPE: Full Plans

WARD: Briton Ferry East

Grandison Street

01 | Ground Floor Plan

02 | First Floor Plan

01 | Ground Floor Plan

02 | First Floor Plan