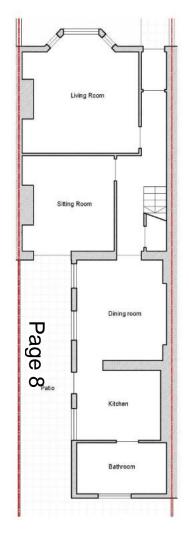

of car parking to rear

LOCATION: 161 Neath Road Briton Ferry Neath Neath Port Talbot

SA11 2BX

APPLICANT: Mr Atkins Innovative Care Ltd

TYPE: Full Plans

WARD: Briton Ferry East

Grandison Street

01 | Ground Floor Plan

02 | First Floor Plan

01 | Ground Floor Plan

02 | First Floor Plan